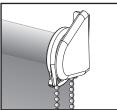

#### 1. MOUNT THE BRACKETS

Attach the brackets to the window frame, window molding, wall or ceiling, as shown. Brackets are universal so clutch may be mounted on either side.

Note: If sharing a standard bracket between two shades, the bracket can only be shared by a clutch and a pin end, not clutch-to-clutch or pin endto-pin end. If sharing an intermediate bracket, it can only be shared by two pin ends.

#### 2. INSTALL THE SHADE

- A. Place the spring loaded pin end into the round hole of the bracket.
- B. Keeping the pin end secure in its bracket, insert the hooks on the clutch straight into the two slots in the bracket. Once the two hooks are through the slots, gently pull down on the clutch until the to hooks have locked securely to the bracket. The bottom of the clutch should point straight down.

## 3. INSTALL THE COVERS

Bracket covers slide over the bracket until snapped into position.