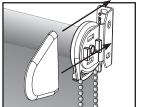

# **RollEase Headquarters**

200 Harvard Avenue Stamford, CT 06902-6320 USA Office: 203.964.1573 / 800.552.5100 Fax: 203.964.0513 Order Fax: 203.358.5865

www.rollease.com

6. ATTACH STOPS TO A CONTROL CORD MADE OF BEAD CHAIN.

On metal bead chain, attach a metal stop ball that is at least 5/16" (8mm) in diameter, so that it touches the clutch when the shade is in the fully raised position.

For metal or plastic bead chain, lower the shade to its fully lowered position, and attach the appropriate metal stop or plastic connector next so that it touches the clutch, this prevents the shade from being lowered beyond that point.