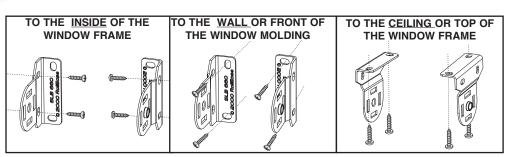

#### 1. MOUNT THE BRACKETS

Attach the brackets to the window frame, window molding, wall or ceiling, as shown. Brackets are universal so clutch may be mounted on either side.

Note: If sharing a standard bracket between two shades, the bracket can only be shared by a clutch and a pin end, not clutch-to-clutch or pin endto-pin end. If sharing an intermediate bracket, it can only be shared by two pin ends.