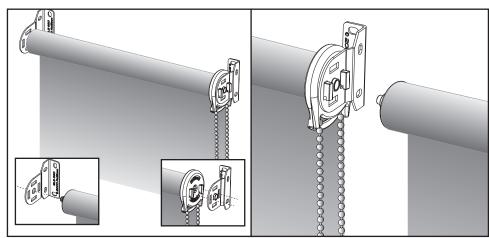

#### 2. INSTALL THE SHADE

- A. Place the spring loaded pin end into the round hole of the bracket.
- B. Keeping the pin end secure in its bracket, insert the hooks on the clutch straight into the two slots in the bracket. Once the two hooks are through the slots, gently pull down on the clutch until the to hooks have locked securely to the bracket. The bottom of the clutch should point straight down.

## 3. INSTALL THE COVERS

Bracket covers slide over the bracket until snapped into position.