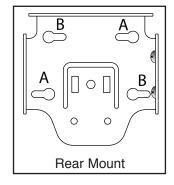

## Skyline 3" & 4" Fascia Installation

- 5.) Install additional screws in the additional two holes if required.
- 6.) The bracket contains other slotted mounting holes for rear or top mounted shades.

SL-30, SLG-400 (only) Fascia Notching