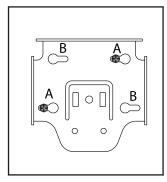

## Skyline 3" & 4" Fascia Installation

- 5.) Install additional screws in the additional two holes if required.
- 6.) The bracket contains other slotted mounting holes for rear or top mounted shades.

SL-30, SLG-400 (only) Fascia Notching