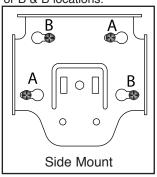

### Installing RollEase Skyline™ 4 inch Fascia Brackets

Skyline 4 inch brackets include slotted mounting holes, allowing, pre-marking and attaching of the mounting screws without the bracket needing to be in place. Brackets may be installed as usual without taking advantage of the slotted holes and pre-marking as well.

1.) Hold the mounting bracket in position in the window and mark the location where the screws should be positioned in either both A & A locations or B & B locations.

2.) Partially screw in both screws where marked with appropriate anchoring system.