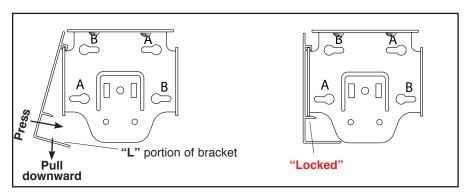

Attaching 4 inch Fascia Note: 4 inch fascia for use with SL-30 and SLG-400 requires notching.

- 1.) Fascia may be cut to the exact desired width, no deductions are required to accommodate brackets, etc..
- 2.) Hook the fascia on the top of bracket first and rotate downward. While pressing the the panel towards the bracket grab the "L" and pull downward on it until the hooked feature on the fascia engages and is locked to the bracket.