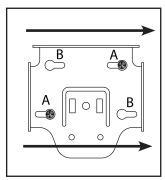

### Installing RollEase Skyline™ 4 inch Fascia Brackets

Skyline 4 inch brackets include slotted mounting holes, allowing, pre-marking and attaching of the mounting screws without the bracket needing to be in place. Brackets may be installed as usual without taking advantage of the slotted holes and pre-marking as well.

1.) Hold the mounting bracket in position in the window and mark the location where the screws should be positioned in either both A & A locations or B & B locations.

2.) Partially screw in both screws where marked with appropriate anchoring system.

 Slip the mounting bracket over the two screws and slide the bracket sideways until the screws heads capture the bracket.

4.) Fully tighten these screws.

200 Harvard Avenue Stamford, CT 06902-6320 USA Office: 203.964.1573 / 800.552.5100 Fax: 203.964.0513 Order Fax: 203.358.5865