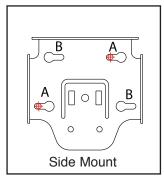

### Installing RollEase Skyline™ 4 inch Fascia Brackets

Skyline 4 inch brackets include slotted mounting holes, allowing, pre-marking and attaching of the mounting screws without the bracket needing to be in place. Brackets may be installed as usual without taking advantage of the slotted holes and pre-marking as well.

1.) Hold the mounting bracket in position in the window and mark the location where the screws should be positioned in either both A & A locations or B & B locations.

2.) Partially screw in both screws where marked with appropriate anchoring system.