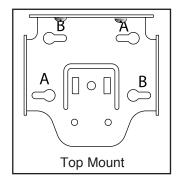

### Installing RollEase Skyline™ 4 inch Fascia Brackets

Skyline 4 inch brackets include slotted mounting holes, allowing, pre-marking and attaching of the mounting screws without the bracket needing to be in place. Brackets may be installed as usual without taking advantage of the slotted holes and pre-marking as well.

1.) Hold the mounting bracket in position in the window and mark the location where the screws should be positioned in either both A & A locations or B & B locations.

2.) Partially screw in both screws where marked with appropriate anchoring system.

 Slip the mounting bracket over the two screws and slide the bracket sideways until the screws heads capture the bracket.

4.) Fully tighten these screws.

200 Harvard Avenue Stamford, CT 06902-6320 USA Office: 203.964.1573 / 800.552.5100 Fax: 203.964.0513 Order Fax: 203.358.5865

## Skyline 3" & 4" Fascia Installation

- 5.) Install additional screws in the additional two holes if required.
- 6.) The bracket contains other slotted mounting holes for rear or top mounted shades.

SL-30, SLG-400 (only) Fascia Notching