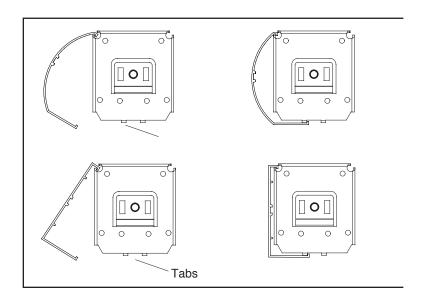

### Attaching 3 inch Fascia

- Fascia may be cut to the dimension "A" as determined on formula on page SL-20, no deductions are required to accommodate brackets.
- Hook the fascia on the top of bracket first, and rotate downward. Press until the bottom hooked feature on the fascia engages and is locked to the tabs of the bracket.

Attaching 4 inch Fascia Note: 4 inch fascia for use with SL-30 and SLG-400 requires notching.

- 1.) Fascia may be cut to the exact desired width, no deductions are required to accommodate brackets, etc..
- 2.) Hook the fascia on the top of bracket first and rotate downward. While pressing the the panel towards the bracket grab the "L" and pull downward on it until the hooked feature on the fascia engages and is locked to the bracket.