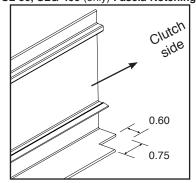

## Skyline 3" & 4" Fascia Installation

- 5.) Install additional screws in the additional two holes if required.
- 6.) The bracket contains other slotted mounting holes for rear or top mounted shades.

SL-30, SLG-400 (only) Fascia Notching

Attaching 4 inch Fascia Note: 4 inch fascia for use with SL-30 and SLG-400 requires notching.

- 1.) Fascia may be cut to the exact desired width, no deductions are required to accommodate brackets, etc..
- 2.) Hook the fascia on the top of bracket first and rotate downward. While pressing the the panel towards the bracket grab the "L" and pull downward on it until the hooked feature on the fascia engages and is locked to the bracket.